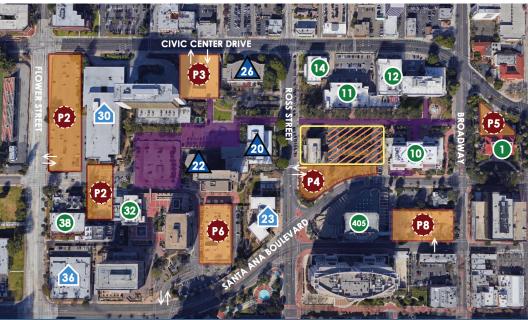

## PARKING LOT CLOSURE

On Jan. 11, 2017, the Hall of Administration parking lot will be closed due to Building 16 demolition activities. Beginning Jan. 12, the north portion of the lot will be closed, with intermittent full lot closures as needed.

## **LEGEND**

**Parking Areas** 

State Buildings

City Buildings

Pedestrian Pathways

**Construction Area** 

- 1) Old Orange County Courthouse
- 10) Hall of Administration
- 11) Hall of Finance
- 12) Hall of Records
- 14) Public Defender
- 20) Santa Ana City Hall
- 22) Santa Ana City Council Chambers
- 23) Appellate Court
- 26) Santa Ana Public Library
- 30) Superior Court Central Justice Center
- 32) OC Public Law Library
- 36) Superior Court Civil Complex Center
- 38) Central Utility Facility
- 405) Health Care Agency

## Alternate Parking Areas

| LOT NAME | LOCATION                                                                       | RATES                                                                        | HOURS                                                                                               |
|----------|--------------------------------------------------------------------------------|------------------------------------------------------------------------------|-----------------------------------------------------------------------------------------------------|
| P2       | West 6th Street<br>at N. Flower St.<br>Enter off of<br>Flower St.              | \$1.50 each 30<br>minutes or portion<br>thereof,<br>\$20.00 Daily<br>Maximum | Cashiers On Duty<br>6:30 AM – 11:30 p.m.<br>Monday – Friday, and<br>9:00 AM – 5:30 p.m.<br>Saturday |
| Р3       | 690 W. Civic<br>Center Drive<br>Enter off of<br>Civic Center Dr.               | \$1.50 each 30<br>minutes or portion<br>thereof,<br>\$20.00 Daily<br>Maximum | 5:30 AM – 12:30 AM<br>Monday – Friday<br>Closed Weekends                                            |
| P5       | Corner of Civic<br>Center Dr &<br>Broadway<br>Enter off of<br>Civic Center Dr. | \$0.25 each 10<br>minutes                                                    | 7:30 AM - 9:00 p.m.<br>Free Sundays                                                                 |
| P6       | 601 W. Santa<br>Ana Blvd.<br>Enter off of<br>Santa Ana Blvd.                   | \$1.50 each 30<br>minutes or portion<br>thereof,<br>\$20.00 Daily<br>Maximum | Pay-On-Foot 24/7<br>@ North<br>Stairwell-Elevator<br>Lobby, & @ South<br>Stairwell                  |
| P8       | 405 W. 5th St.<br>Enter off of<br>5th St.                                      | \$1.00 each 15<br>minutes,<br>\$15.00 Daily<br>Maximum                       | 6:30 AM – 7:00 p.m.<br>Monday – Friday                                                              |